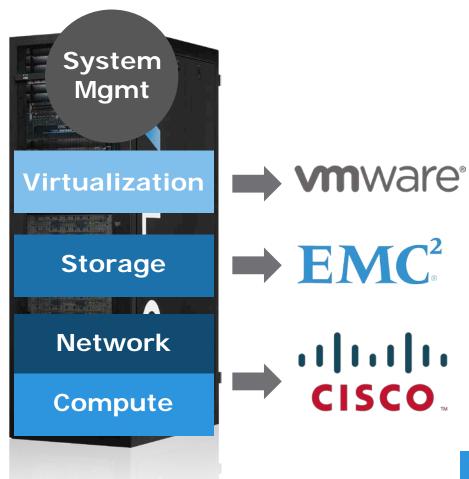

#### MODERNIZE WITH CONVERGED INFRASTRUCTURE

FUNDAMENTAL SHIFT FROM BUILDING TO BUYING INFRASTRUCTURE

**BLOCKS** 

RACKS

**APPLIANCES** 

#### MODERNIZE WITH CONVERGED INFRASTRUCTURE

PROVEN UNPARALLELED EFFICIENCY, AGILITY AND RELIABILITY